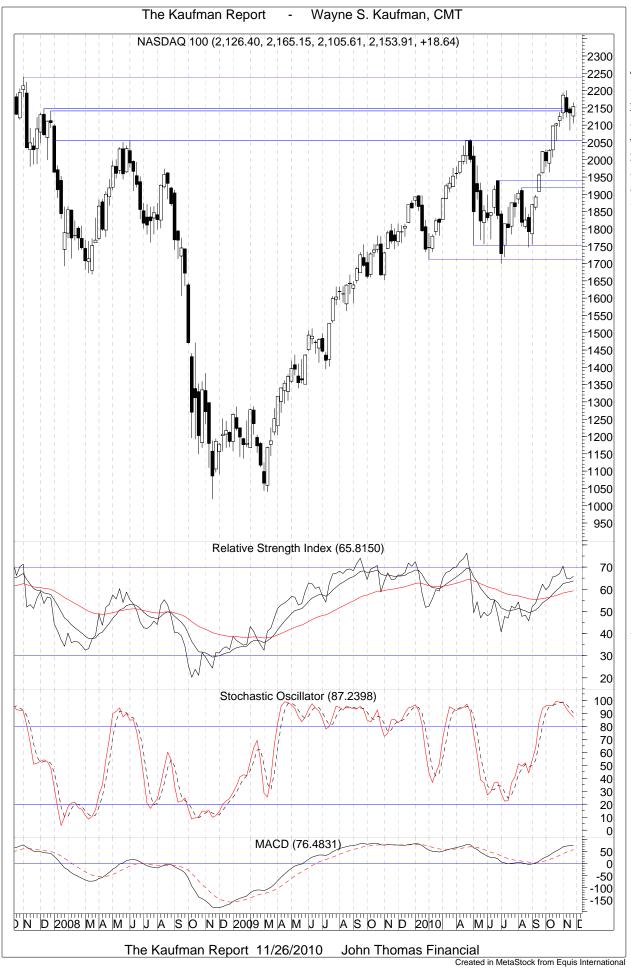

Weekly momentum indicators are at high or overbought levels.

The monthly chart of the Nasdaq 100 shows it is consolidating after nearing the 2007 highs.

Monthly momentum indicators are at high or overbought levels and may be starting to roll over.