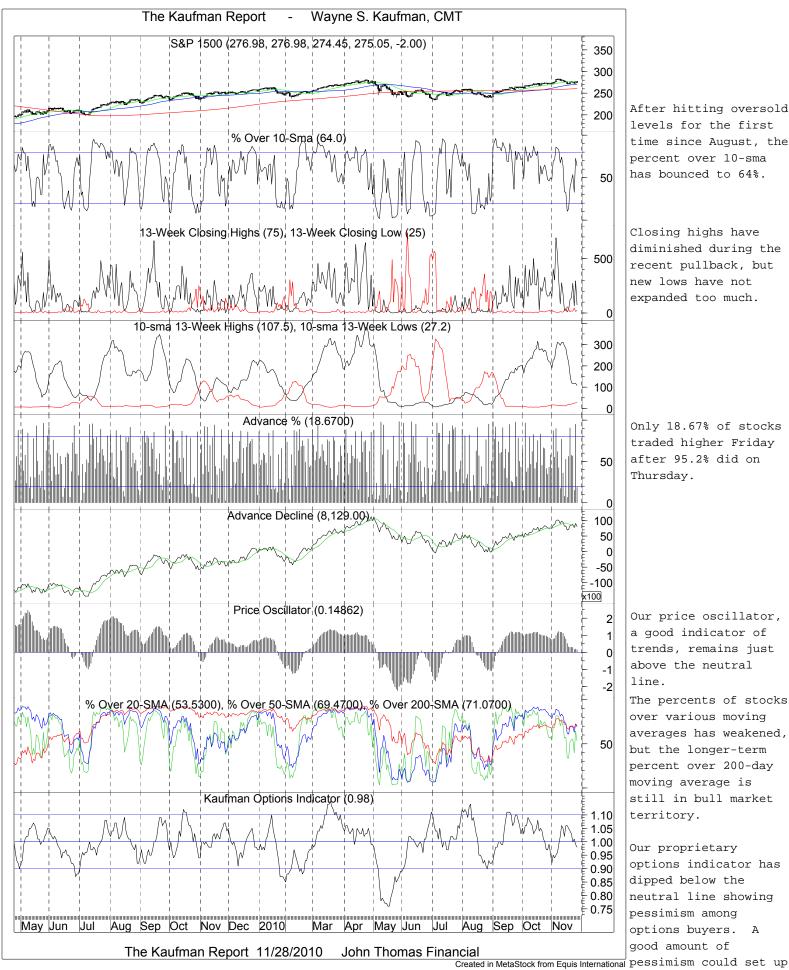

After hitting oversold levels for the first time since August, the percent over 10-sma has bounced to 64%.

Closing highs have diminished during the recent pullback, but new lows have not expanded too much.

Only 18.67% of stocks traded higher Friday after 95.2% did on Thursday.

Our price oscillator, a good indicator of trends, remains just above the neutral line.

The percents of stocks over various moving averages has weakened, but the longer-term percent over 200-day moving average is still in bull market territory.

Our proprietary options indicator has dipped below the neutral line showing pessimism among options buyers. A good amount of

a December rally.

Last week we said the 10-year bond yield was overbought on the daily chart. It has been consolidating since peaking Thursday 11/18. It is still not overbought on a weekly basis. There is plenty of resistance just overhead.