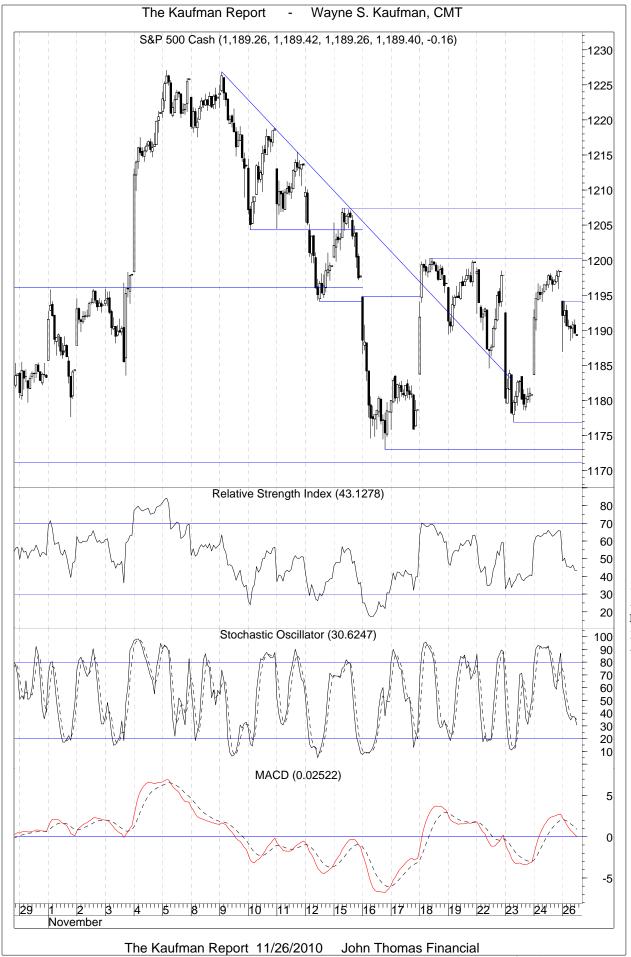

The 30-minute chart of the S&P 500 shows it gapped down Friday and traded lower during the session. 1198 -1200 remains important resistance.

30-minute momentum indicators are at low but not oversold levels and have not turned up yet.

Created in MetaStock from Equis International

The daily chart of the S&P 500 shows resistance at 1200 and the 20-sma. The rising trendline shows higher bottoms. This is also a bearish pennant formation which projects a continuation lower if the trendline is broken. Price support is at 1178 and 1173. A break of 1173 would come after a break of the 50-sma and would be bearish.