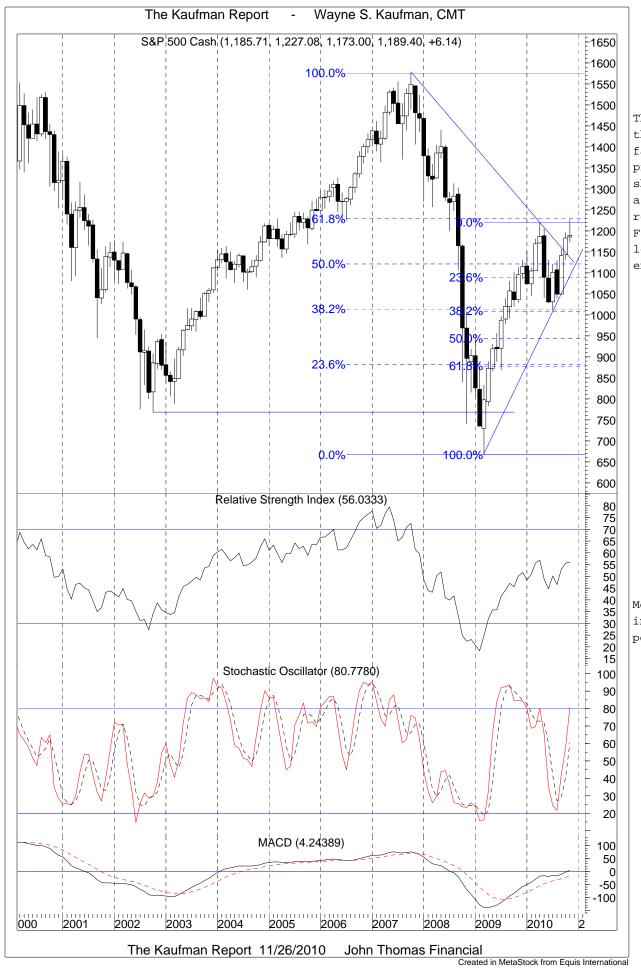

Weekly momentum indicators seem to be headed lower after reaching high levels.

The monthly chart of the S&P 500 shows so far November is printing a bearish shooting star candle after the index hit resistance at the Fibonacci retracement level of 61.8% of the entire bear market.

Monthly momentum indicators still look positive.

The monthly chart of the Nasdaq 100 shows it has been doing better than the S&P 500. After a weak open Friday it traded higher, the opposite of what happened on the S&P 500. It managed to close above its 20-sma.