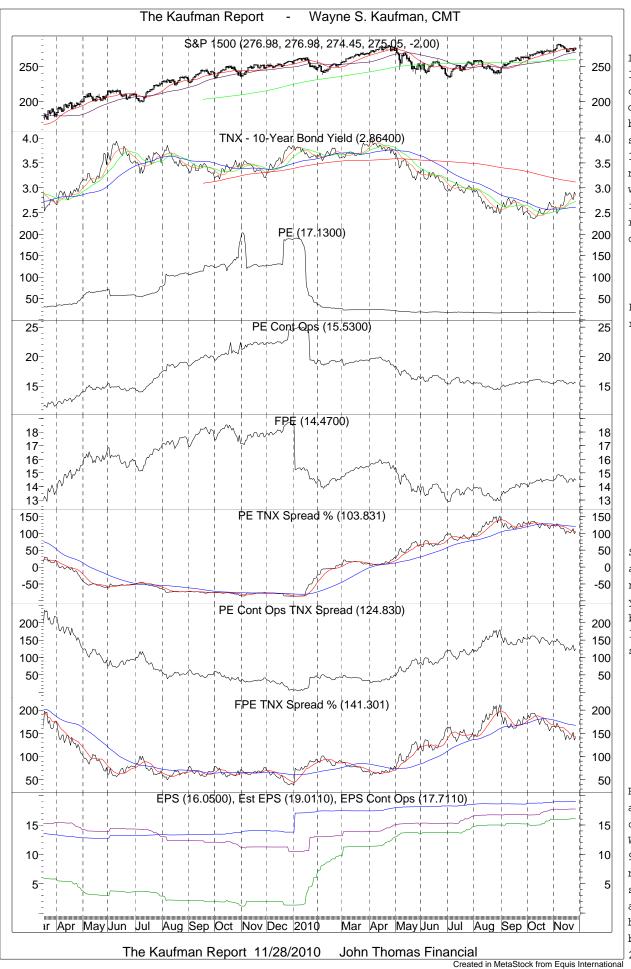

We have continually stressed that valuations for equities were very attractive. They still are, but the recent move higher of interest rates has the potential to change this picture should it continue much longer. Spreads between bond and equity yields have narrowed but remain at levels where stocks are attractive versus bonds. Interestingly, in spite of aggregate current earnings moving higher as companies reported third quarter numbers, aggregate estimates have barely budged. With Q3 earnings season over we need to see projections for 2011 move higher at some point. We are hoping to see a replay of January 2010 when reported and projected earnings leaped higher. Currently S&P 500 projected earnings for 2011 are in the \$96 - \$97 range. A 14 P/E using \$96.50 puts the S&P 500 at 1351.

P/E ratios remain range bound.

Spreads between bond and equity yields have narrowed as bond yields moved higher, but they are still at levels where stocks should be attractive.

Reported and projected aggregate earnings continue to flat line. With earnings season 98.6% over they may not move until we see some pre-announcements. We hope January 2011 will be a replay of January 2010 where forecasts jumped higher.