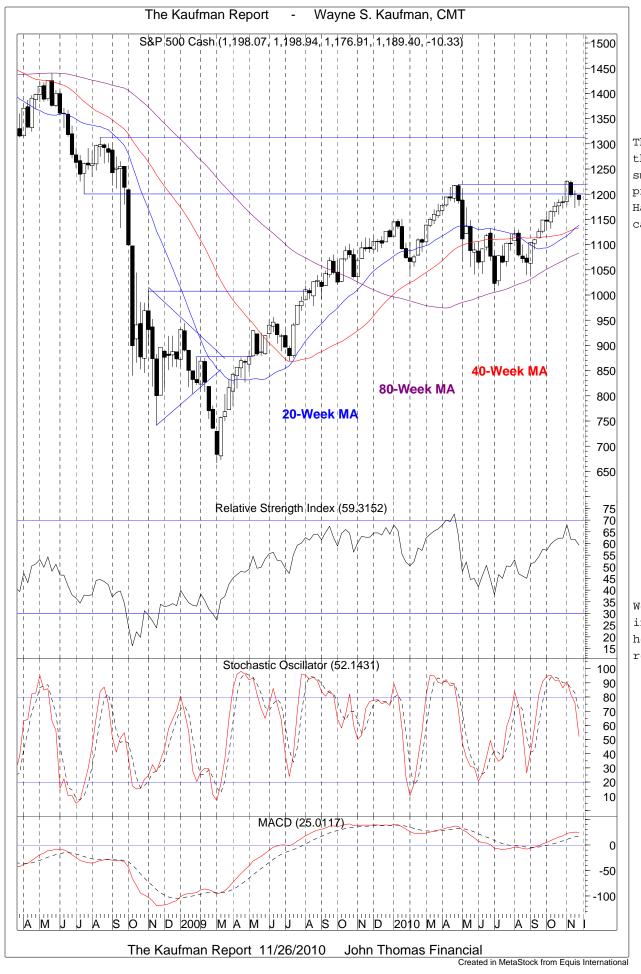

Daily momentum indicators seem to be headed lower.

Created in MetaStock from Equis International

The weekly chart of the S&P 500 shows a small hammer candle printed last week. Hammers are bottoming candles.

Weekly momentum indicators seem to be headed lower after reaching high levels.

The monthly chart of the S&P 500 shows so far November is printing a bearish shooting star candle after the index hit resistance at the Fibonacci retracement level of 61.8% of the entire bear market.