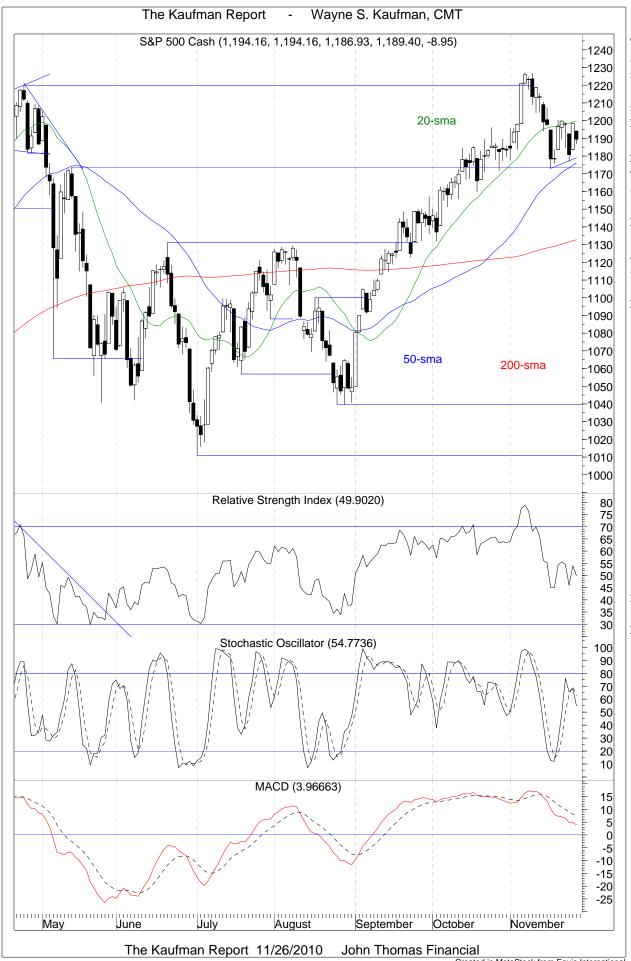

Created in MetaStock from Equis International

The daily chart of the S&P 500 shows resistance at 1200 and the 20-sma. The rising trendline shows higher bottoms. This is also a bearish pennant formation which projects a continuation lower if the trendline is broken. Price support is at 1178 and 1173. A break of 1173 would come after a break of the 50-sma and would be bearish.

Daily momentum indicators seem to be headed lower.

Created in MetaStock from Equis International

The weekly chart of the S&P 500 shows a small hammer candle printed last week. Hammers are bottoming candles.