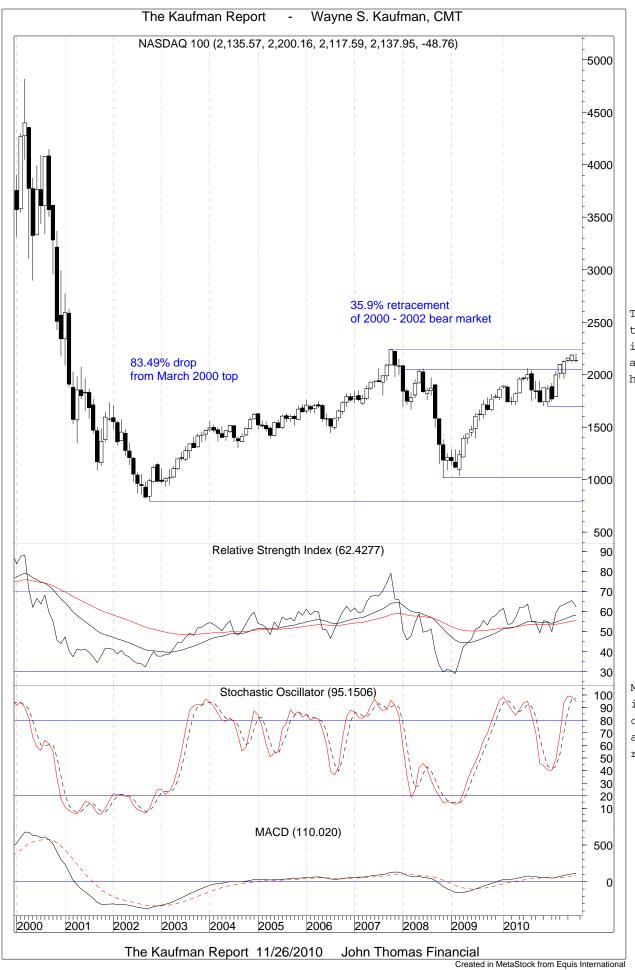

We are now in a period of positive seasonality for equities. November through January is historically the best three-month period of the year. As far as the presidential cycle, we will soon be leaving year two and entering year three. Since 1939 the Dow Jones Industrial Average has not had a single down year three, with the average gain being 16.6%. In addition, based on the S&P 500 since 1914, from the low of year two to the high of year three the average move has been 49.2%. Through the last seven presidential cycles since 1982, the average low-to-high move has been 50.06%. From this year's S&P 500 low of 1010 that would equate to a move to 1500 sometime in 2011. We are not forecasting that, just highlighting that it is difficult to be very bearish in the face of such strong historical patterns.