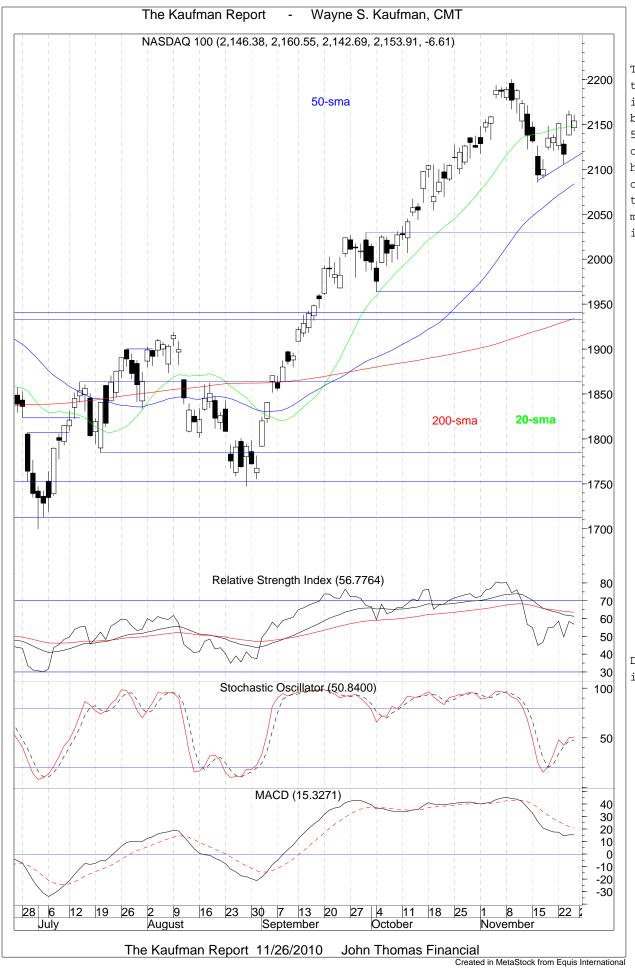

Monthly momentum indicators still look positive.

The monthly chart of the Nasdaq 100 shows it has been doing better than the S&P 500. After a weak open Friday it traded higher, the opposite of what happened on the S&P 500. It managed to close above its 20-sma.

Daily momentum indicators are mixed.

The weekly chart of the Nasdaq 100 shows a bullish engulfing candle after last week's hammer.

Hammers are bottoming candles and bullish engulfing are exactly that, bullish.

Weekly momentum indicators are at high or overbought levels.

The monthly chart of the Nasdaq 100 shows it is consolidating after nearing the 2007 highs.

Monthly momentum indicators are at high or overbought levels and may be starting to roll over.